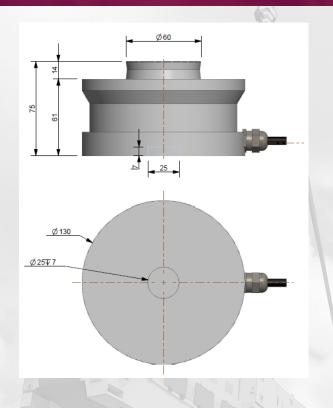

## Delphi Measurement 4 x 47t Compression Load Cell Kit

Manufactured in Burleigh Heads, Queensland and utilizing world leading Mantracourt Software, this unique and compact compression load cell kit is ideal for weighing very heavy complex loads up to 188 tons. Being fully wireless using 2.4GHz technology, it keeps the work area free from wires and potential trip hazards.