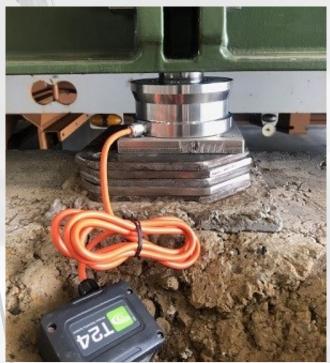

## Delphi Measurement 4 x 47t Compression Load Cell Kit

Manufactured in Burleigh Heads, Queensland and utilizing world leading Mantracourt Software, this unique and compact compression load cell kit is ideal for weighing very heavy complex loads up to 188 tons. Being fully wireless using 2.4GHz technology, it keeps the work area free from wires and potential trip hazards.