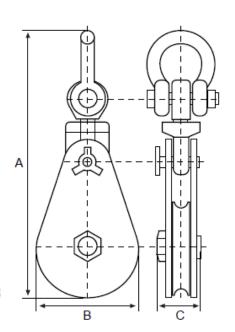

## 2t - 50t CAPACITY

- Heavy duty construction
- Fitted with grease nipples
- Swivel Shackle head fitting
- Conform to AS2089-2008

| WLL  | SHEAVE<br>DIAMETER | WIRE ROPE<br>DIAMETER | A<br>mm | B<br>mm | C<br>mm | UNIT<br>WEIGHT |
|------|--------------------|-----------------------|---------|---------|---------|----------------|
| 2 t  | 75mm               | 8 - 10mm              | 290     | 83      | 75      | 4kg            |
| 4 t  | 150mm              | 10 - 13mm             | 415     | 160     | 75      | 9kg            |
| 8 t  | 200mm              | 16 - 18mm             | 530     | 210     | 95      | 19kg           |
| 10 t | 250mm              | 18 - 20mm             | 680     | 260     | 115     | 35kg           |
| 12 t | 250mm              | 20 - 22mm             | 680     | 260     | 115     | 35kg           |
| 15 t | 300mm              | 24 - 26mm             | 890     | 310     | 135     | 65kg           |
| 22 t | 355mm              | 26 - 30mm             | 960     | 365     | 140     | 90kg           |
| 30 t | 500mm              | 32 - 35mm             | 1230    | 520     | 155     | 210kg          |
| 50 t | 600mm              | 44 - 52mm             | 1585    | 630     | 210     | 400kg          |