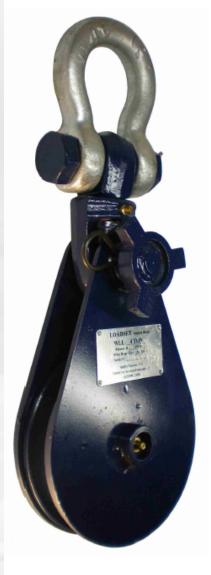

## 2t - 50t CAPACITY

- Heavy duty construction
- Fitted with grease nipples
- Swivel Shackle head fitting
- Conform to AS2089-2008

| WLL  | SHEAVE<br>DIAMETER | WIRE ROPE<br>DIAMETER | A<br>mm | B<br>mm | C<br>mm | UNIT<br>WEIGHT |
|------|--------------------|-----------------------|---------|---------|---------|----------------|
| 2 t  | 75mm               | 8 - 10mm              | 290     | 83      | 75      | 4kg            |
| 4 t  | 150mm              | 10 - 13mm             | 415     | 160     | 75      | 9kg            |
| 8 t  | 200mm              | 16 - 18mm             | 530     | 210     | 95      | 19kg           |
| 10 t | 250mm              | 18 - 20mm             | 680     | 260     | 115     | 35kg           |
| 12 t | 250mm              | 20 - 22mm             | 680     | 260     | 115     | 35kg           |
| 15 t | 300mm              | 24 - 26mm             | 890     | 310     | 135     | 65kg           |
| 22 t | 355mm              | 26 - 30mm             | 960     | 365     | 140     | 90kg           |
| 30 t | 500mm              | 32 - 35mm             | 1230    | 520     | 155     | 210kg          |
| 50 t | 600mm              | 44 - 52mm             | 1585    | 630     | 210     | 400kg          |