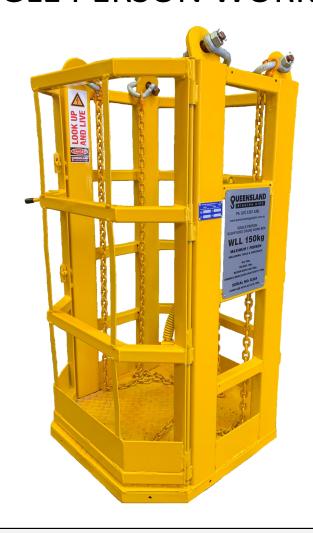

## **150**KG

## SINGLE PERSON WORKBOX

This compact cage is ideal for tight spaces and pits.

| DF2 | CKIP | HON |
|-----|------|-----|
|-----|------|-----|

| Work Load Limit: | 1 person/150kg                |
|------------------|-------------------------------|
| Tare Weight:     | 150kg                         |
| Dimensions:      | 700mm(w)x700mm(L) x 1240mm(H) |
| Finish:          | Y14 Golden Yellow             |