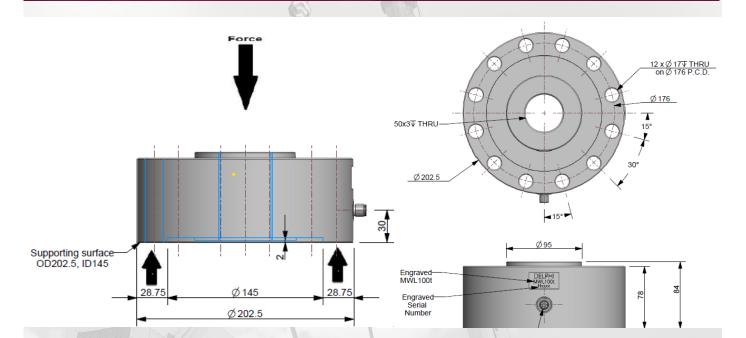

## Delphi Measurement 4 x 100t Compression Load Cell Kit

Manufactured in Burleigh Heads, Queensland and utilizing world leading Mantracourt Software, this unique and compact compression load cell kit is ideal for weighing very heavy complex loads up to 400 tons.