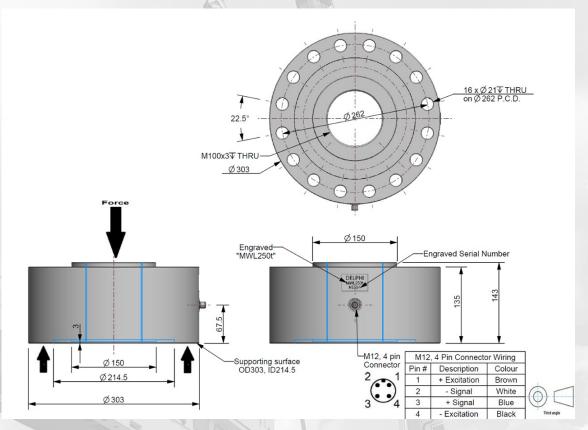

## Delphi Measurement 4 x 250t Compression Load Cell Kit

Manufactured in Burleigh Heads, Queensland and utilizing world leading Mantracourt Software, this unique and compact compression load cell kit is ideal for weighing very heavy complex loads up to 600 tons.